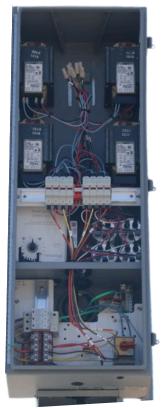

## **Remote Drivers**

- Mounted in single enclosure
- Create higher temperatures, accelerating component failure
- Require higher DC voltage
- Shorter fixture life
- Higher failure rates
- Require 9x more wiring and connectors
- Much greater risk of failure